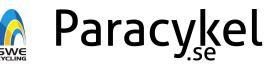

### Race Track

#### **Road race**

The Road race track has a 2.4 km lap and is situated on a test and education track for cars. It is completely closed for traffic.

The track is quite flat but technical with bends, three hairpins and a 400 meter long finish straight. The track has a really nice and smooth tarmac.