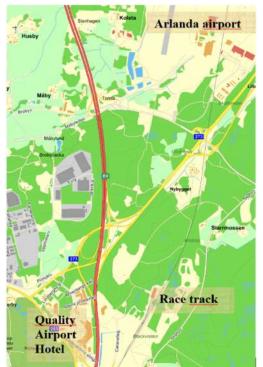

### Race Track

#### **Road race**

The Road race track has a 2.4 km lap and is situated on a test and education track for cars. It is completely closed for traffic.

The track is quite flat but technical with bends, three hairpins and a 400 meter long finish straight. The track has a really nice and smooth tarmac.

### Accommodation

The Quality Airport Hotel Arlanda is recommended for teams and athletes. It is situated close to the Arlanda airport and close to the Race track. It is is also where the registration and Race meeting will take place on Saturday evening: