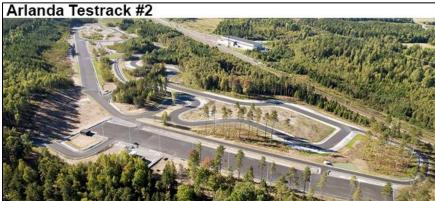

### **Race Track**

#### Road race

The Road race track has a 2.4 km lap and is situated on a test and education track for cars. It is completely closed for traffic.

The track is quite flat but technical with bends, three hairpins and a 400 meter long finish straight. The track has a really nice and smooth tarmac.