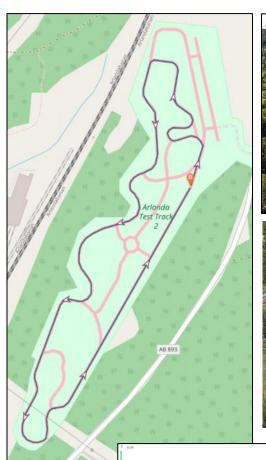

### **Race Track**

#### Road race

The Road race track has a 2.4 km lap and is situated on a test and education track for cars. It is completely closed for traffic.

The track is quite flat but technical with bends, three hairpins and a 400 meter long finish straight. The track has a really nice and smooth tarmac.

|                   | ROUTE STATISTICS     |                      |                      |
|-------------------|----------------------|----------------------|----------------------|
| Distance          | 2.381 km             | Total Ascent/Descent | 26 m / 28 m          |
| Lowest Point 🥖    | 29 m (at 1.71 km)    | Highest Point 🥒      | 54 m (at 0.45 km)    |
| Uphill            | 0.90 km (37.8%)      | Downhill             | 0.90 km (37.8%)      |
| Flat              | 0.54 km (22.7%)      | Height Gain          | 25 m                 |
| Steepest Uphill 🥒 | +7.8% (at 0.27 km)   | Steepest Downhill 🥒  | -7.8% (at 0.45 km)   |
| Longest Uphill 🥒  | 0.36 km (at 0.09 km) | Longest Downhill 🥒   | 0.72 km (at 0.99 km) |