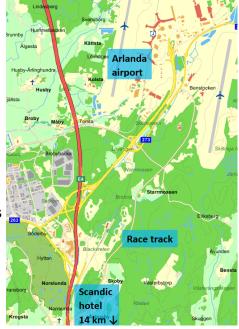

### **Race Track**

#### Road race

The Road race track has a 2.4 km lap and is situated on a test and education track for cars. It is completely closed for traffic.

The track is quite flat but technical with bends, three hairpins and a 400 meter long finish straight. The track has a really nice and smooth tarmac.

### **Accommodation**

The Scandic Upplands Väsby Hotel is recommended for teams and athletes. It is situated 14 km south of the Race track.

SCANDIC UPPLANDS VÄSBY Hotellvägen 1 194 35 Upplands Väsby Email upplandsvasby@scandichotels.com Telephone +46 8 517 355 00