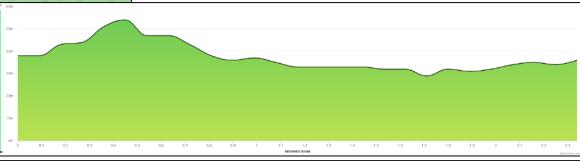

|                   | ROUTE STATISTICS     |                      |                      |
|-------------------|----------------------|----------------------|----------------------|
| Distance          | 2.381 km             | Total Ascent/Descent | 26 m / 28 m          |
| Lowest Point 🥖    | 29 m (at 1.71 km)    | Highest Point 🥒      | 54 m (at 0.45 km)    |
| Uphill            | 0.90 km (37.8%)      | Downhill             | 0.90 km (37.8%)      |
| Flat              | 0.54 km (22.7%)      | Height Gain          | 25 m                 |
| Steepest Uphill 🥒 | +7.8% (at 0.27 km)   | Steepest Downhill 🥒  | -7.8% (at 0.45 km)   |
| Longest Uphill 🥒  | 0.36 km (at 0.09 km) | Longest Downhill 🥒   | 0.72 km (at 0.99 km) |