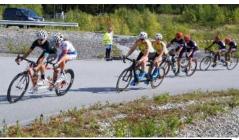

#### Road race

The Road race track has a 2.4 km lap and is situated on a test and education track for cars. It is completely closed for traffic.

The track is quite flat but technical with bends, three hairpins and a 400 meter long finish straight. The track has a really nice and smooth tarmac.