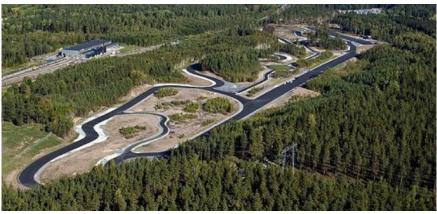

### **Race Track**

#### Road race

The Road race track has a 2.4 km lap and is situated on a test and education track for cars. It is completely closed for traffic.

The track is quite flat but technical with bends, three hairpins and a 400 meter long finish straight. The track has a really nice and smooth tarmac.