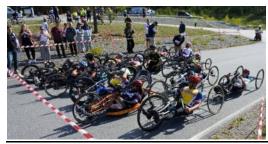

## SMACK Paracycle Road Race Saturday 30 April

On Arlandastad Testtrack 2, close to Arlanda International Airport.

The event is organized with permissions from UCI and is a part of the European Paracycling Cup.

#### Road race

The Road race track has a 2.4 km lap and is situated on a test and education track for cars. It is completely closed for traffic.

The track is quite flat but technical with bends, three hairpins and a 400 meter long finish straight. The track has a really nice and smooth tarmac.